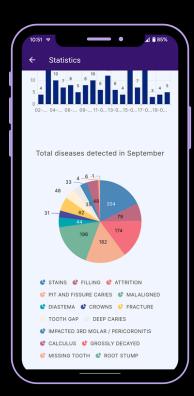

### Patient Management & Engagement (web + app)

smart analytics dashboard of patient scans

Disease-wise split to help you identify untapped revenue potential

manage your scanO air scanO air from engage app Test kiosk enable/disable: OTP verification Token mode on air Bypass OTP Automatic reports sent to patient's WhatsApp number Token Mode WhatsApp Report configure wireless printer for automatic Print Report report printouts Robot Languages change languages on air air Config configure sensitivity of flash, angle, camera settings of air