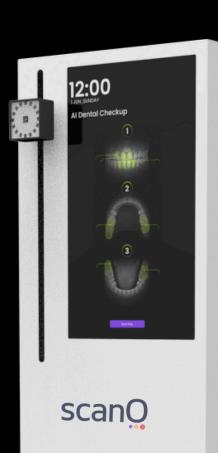

#### 22-INCH TOUCH

facilitates effortless interaction across all age groups

#### LIGHTENING SPEED

Detailed screening under 10 seconds is a reality with Al