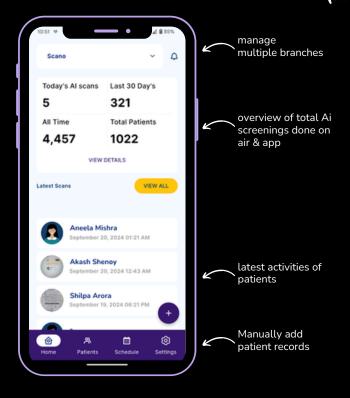

### Patient Management & Engagement (web + app)

smart analytics dashboard of patient scans

Disease-wise split to help you identify untapped revenue potential

manage your scanO air scanO air from engage app Test kiosk enable/disable: OTP verification Token mode on air Bypass OTP Automatic reports sent to patient's WhatsApp number Token Mode WhatsApp Report configure wireless printer for automatic Print Report report printouts Robot Languages change languages on air air Config configure sensitivity of flash, angle, camera settings of air