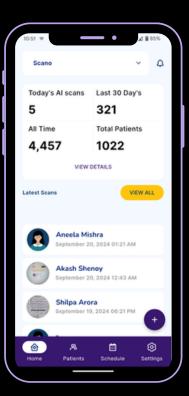

### Patient Management & Engagement (web + app)

smart analytics dashboard of patient scans

Disease-wise split to help you identify untapped revenue potential

manage your scanO air scanO air from engage app Test kiosk enable/disable: OTP verification Token mode on air Bypass OTP Automatic reports sent to patient's WhatsApp number Token Mode WhatsApp Report configure wireless printer for automatic Print Report report printouts Robot Languages change languages on air air Config configure sensitivity of flash, angle, camera settings of air