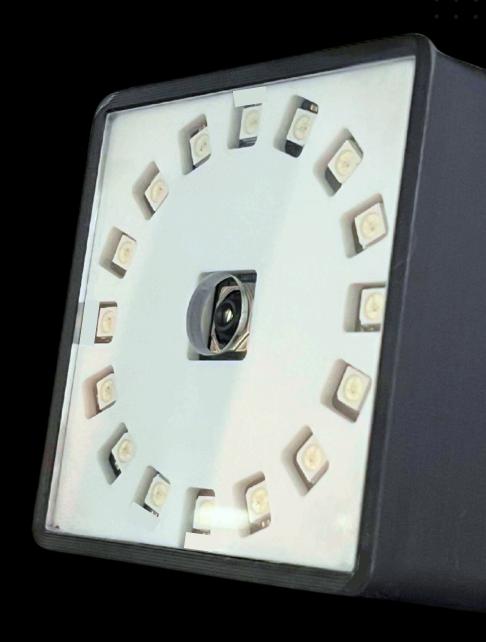

## AI CAMERA

# \_ FUTURE-PROOF DENTAL SCREENING

#### **ACTIVE LEARNING**

Automatically finds the mouth and heads straight for the teeth and jaw

#### TILT MOVEMENT

Al tilt movement to autoadjust the camera focus towards patient's upper and lower jaw

#### **NON INTRUSIVE**

Al-powered dental health screening camera, revolutionizing oral care with precision imaging from a distance of a foot