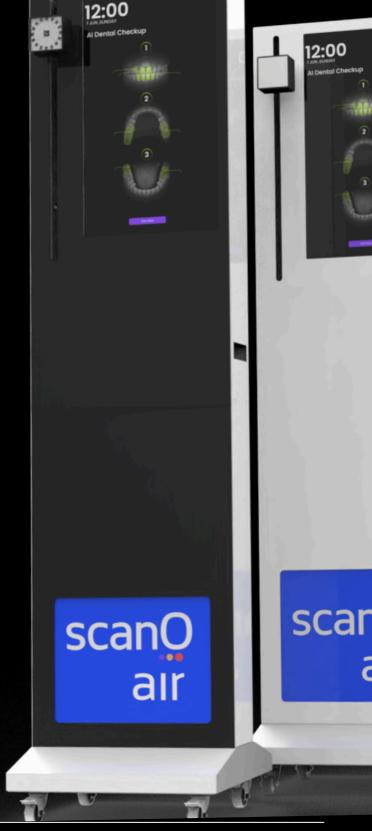

#### **PORTABLE**

Splits in two for effortless portability, equipped with wheels

#### **DESIGNED FOR ALL**

Seamless scanning for all ages; vertical camera movement adjusts to any height

#### 22-INCH TOUCH

facilitates effortless interaction across all age groups