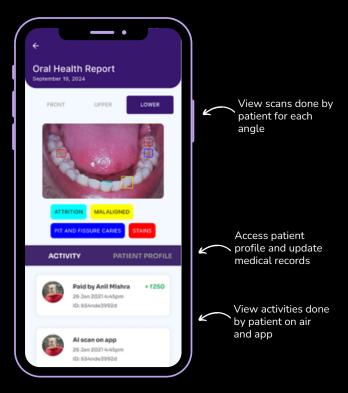

### Patient Management & Engagement (web + app)

smart analytics dashboard of patient scans

Disease-wise split to help you identify untapped revenue potential

manage your scanO air scanO air from engage app Test kiosk enable/disable: OTP verification Token mode on air Bypass OTP Automatic reports sent to patient's WhatsApp number Token Mode WhatsApp Report configure wireless printer for automatic Print Report report printouts Robot Languages change languages on air air Config configure sensitivity of flash, angle, camera settings of air