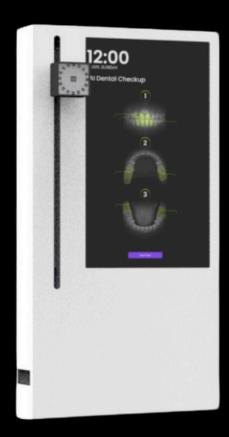

#### 22-INCH TOUCH

facilitates effortless interaction across all age groups

#### LIGHTENING SPEED

Detailed screening under 10 seconds is a reality with Al